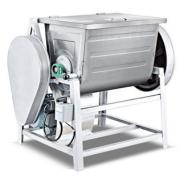

#### **DOUGH MIXER**

It is an Machinery used for mixing of wet powder for preparing homogenous dough with help of paddle type blade.

- Volume range 50kg 10,000kg
- MOC grade S.S.316L, S.S.304L & I.S2062
- Manual & Automated liquid spray system provided.
- Semi automatic and fully automatic models available