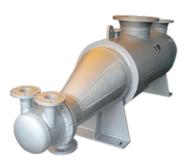

#### HEAT EXCHANGER

Heat exchanger are used and designed to facilitate indirect heat transfer between the two movable fluid.

- Type Shell and tube type heat exchanger
- MOC grade S.S.316L, S.S.304L & I.S2062
- Capacity range 1SQM. to 50SQM.
- Tube type Seamless & ERW
- Design as per ASME standard and TEMA codes