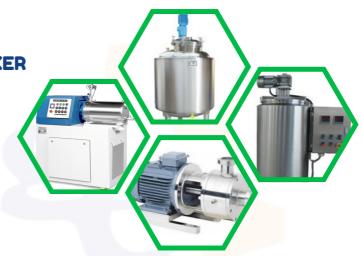

### **Suspension Concentrates (S.C PLANT)**

- PRE BLENDER HIGH SPEED MIXER
- POST BLENDER SLOW SPEED MIXER
- HOMOGENIZER PUMP
- DYNO MILL
- GUM MIXER
- BUFFER TANK

### **Emulsifiable Concentrate (E.C PLANT)**

- SLOW SPEED MIXING VESSEL
- STORAGE/HOLDING VESSEL
- TRANSFER PUMP

### **Herbicide Plant**

- MIXING VESSEL
- HOLDING VESSEL
- TRANSFER PUMP

SEND ENQUIRY