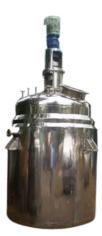

#### **REACTION VESSEL**

A chemical reactor is an enclosed volume in which a chemical reaction takes place.

- Vessel type
- Volume range
- MOC grade
- Limpet coil & Jacketed
- 20LTR. to 30KL
- S.S.316L, S.S.304L & I.S2062
- Pressure range - ATM pressure to 30KG/CM3
- Temperature range ATM Temp. up to 400Deg. celcius
- Design as per ASME standard and design of reaction vessel.

#### **MIXING VESSEL**

Mixing vessel are used in chemical process system to mix multiple liquid together to create new compound or product

- Volume range
- 20LTR. to 100KL
- MOC grade
- S.S.316L, S.S.304L & I.S2062
- Pressure range ATM pressure to 30KG/CM3
- Temperature range ATM Temp. upto 400Deg. celcius
- Design as per ASME standard and design of reaction vessel.