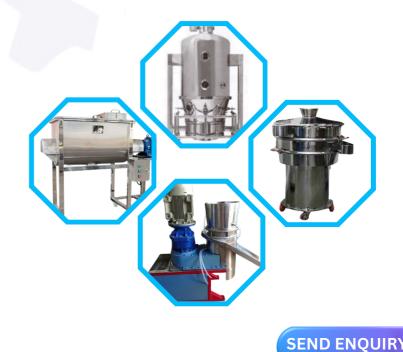

#### **RIBBON BLENDER**

Ribbon blender are equipment used for mixing powder and granular based products thoroughly with the help of helical ribbon type blade.

- Volume range 50kg to 10,000kg
- MOC grade S.S.316L, S.S.304L & I.S2062
- Manual & Automated liquid spray system provided.
- Semi automatic and fully automatic models available

#### FLUID BED DRYER(FBD)

Fluid Bed Dryer is an machine that is use extensively in the bulk industry to reduce the moisture of powder and granular products.

- Volume range 15Kg to 300Kg
- MOC GMP & Non-GMP
- Output 50kg/hr. to 700kg/hr.
- Heating media Steam coils, diesel & LPG kits provided
- Semi automatic and fully automatic models available
- Electrical panel with complete instrumentation
- Smooth and noiseless operation achieved

#### **VIBRO SIFTER**

A Vibro sifter is a machine that sifts or separate different material according to different sizes by using the principle of gyratory vibration.

- Size range Screening dia 12", 20", 30", 36", 48" & 72"
- Smooth and noiseless operation at high speed
- Easy dismantling and cleaning facility for contact parts