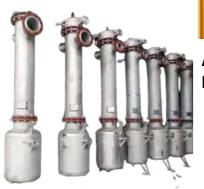

#### **DISTILLATION COLUMN**

A fractionating column is an equipment used in the distillation of liquid mixture to separate the mixtures into it's components parts based on their difference in velocity.

- Column dia range 200NB to 3mtr.
- Column height range 3mtr to 30mtr.
- MOC grade S.S.316L & S.S.304L