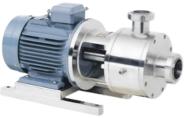

#### **HOMOGENIZER PUMP**

Homogenizer is a positive displacement pump. When coarse or large particles are passed through a narrow orifice under high pressure, The large particles is converted into fine particles.

- MOC grade - S.S.316L, S.S.304L & I.S2062
- HGP-10, HGP-20, HGP-30 & HGP-50 are provided Model no.
- Semi automatic and fully automatic models available