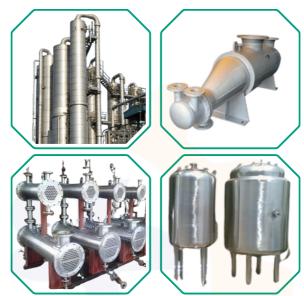

#### HEAT EXCHANGER

Heat exchanger are used and designed to facilitate indirect heat transfer between the two movable fluid.

- Type Shell and tube type heat exchanger
- MOC grade S.S.316L, S.S.304L & I.S2062
- Capacity range 1SQM. to 50SQM.
- Tube type Seamless & ERW
- Design as per ASME standard and TEMA codes

#### **DISTILLATION COLUMN**

A fractionating column is an equipment used in the distillation of liquid mixture to separate the mixtures into it's components parts based on their difference in velocity.

#### **KETTLE REBOILER**

Reboiler are heat exchangers typically used to provide heat to the bottom of industrial distillation columns & vaporize a fraction of product.

- Usage In distillation columns
- Design pressure As per requirement
- Support type Saddle, Bracket or Leg support
- Design as per ASME standards and TEMA code

### Solvent Recovery Plant (S.R.P)

- DISTILLATION KETTLE/REBOILER
- DISTILLATION CULUMN
- STRUCTURE PACKING
- HEAT EXHANGER
- REFLUX DRUM
- RECEIVER