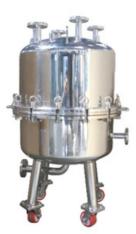

#### **NUTSCHE FILTER**

Nutsche filter is a batch filtration equipment that uses vacuum or enclosed pressure in closed vessel.

- Usage Perform separation of solid matter from liquid
- size range 10LTR. TO 5000LTR.
- Easy cleaning of filter media
- Easy perforated plate arrangement