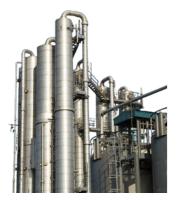

#### **DISTILLATION COLUMN**

A fractionating column is an equipment used in the distillation of liquid mixture to separate the mixtures into it's components parts based on their difference in velocity.

- Column dia range 200NB to 3mtr.
- Column height range 3mtr to 30mtr.
- MOC grade S.S.316L & S.S.304L