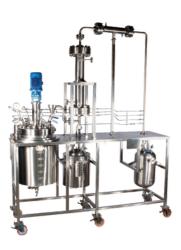

#### **REACTION VESSEL**

A chemical reactor is an enclosed volume in which a chemical reaction takes place.

- Vessel type
- Volume range
- MOC grade
- Limpet coil & Jacketed
- 20LTR. to 30KL
- S.S.316L, S.S.304L & I.S2062
- Pressure range - ATM pressure to 30KG/CM3
- Temperature range ATM Temp. up to 400Deg. celcius
- Design as per ASME standard and design of reaction vessel.

#### **PILOT PLANT**

A Pilot plant is a small scale model that converts a Lab - scale formula into a commercial product by developing a reliable and practical manufacturing technique.

- Volume range - 5LTR. to 0.1KL
- Туре

- G.M.P Models provided
- MOC grade - S.S.316L & S.S.304L
- Usage Pharmaceutical, Agrochemical & Paint industry etc.,
- Design as per ASME / BPE Standards.