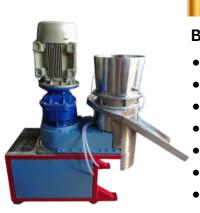

#### **DOUGH MIXER**

It is an Machinery used for mixing of wet powder for preparing homogenous dough with help of paddle type blade.

- Volume range 50kg 10,000kg
- MOC grade S.S.316L, S.S.304L & I.S2062
- Manual & Automated liquid spray system provided.
- Semi automatic and fully automatic models available

#### SREW CONVEYER

It is used to convey bulk material from one position to another(vertically, Horizontally or at an incline) and are one of the most reliable methods of conveyance.

- MOC grade S.S.316L, S.S.304L & I.S2062
- Designed to ensure smooth operations
- Jacketed designs to heat or cool the material during conveying
- Cantilever screw design.