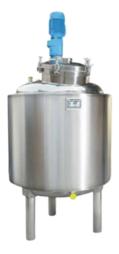

#### **MIXING VESSEL**

Mixing vessel are used in chemical process system to mix multiple liquid together to create new compound or product

- Volume range
- 20LTR. to 100KL
- MOC grade
- S.S.316L, S.S.304L & I.S2062
- Pressure range ATM pressure to 30KG/CM3
- Temperature range ATM Temp. upto 400Deg. celcius
- Design as per ASME standard and design of reaction vessel.

#### **STORAGE VESSEL**

Storage vessels are big containers, often cylindrical & Cuboidal that are designed to hold large quantity of liquids or gases.

- Vessel type Vertical, Horizontal & conical shapes
- Volume range 5LTR. to 50KL
- MOC grade - S.S.316L, S.S.304L & I.S2062
- Support type Saddle, Bracket or Leg support
- Design as per ASME standard and design of reaction vessel.