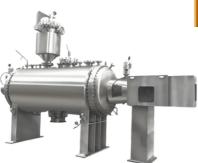

#### R.V.P.D

A Rotary vacuum paddle dryer is used to obtain dry powder from a wet cake or solutions in a batch process under vacuum condition.

- Volume range 50kg to 3000kg
- MOC grade S.S.316L, S.S.304L & I.S2062
- Temp. range 80deg to 350deg celcius
- Easy quick and reliable operation
- Semi-automatic & jacketed arrangements provided.