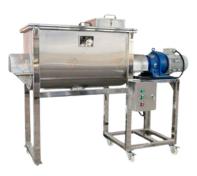

#### **RIBBON BLENDER**

Ribbon blender are equipment used for mixing powder and granular based products thoroughly with the help of helical ribbon type blade.

- Volume range 50kg to 10,000kg
- MOC grade S.S.316L, S.S.304L & I.S2062
- Manual & Automated liquid spray system provided.
- Semi automatic and fully automatic models available