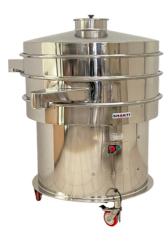

#### **VIBRO SIFTER**

A Vibro sifter is a machine that sifts or separate different material according to different sizes by using the principle of gyratory vibration.

- Size range Screening dia 12", 20", 30", 36", 48" & 72"
- Smooth and noiseless operation at high speed
- Easy dismantling and cleaning facility for contact parts