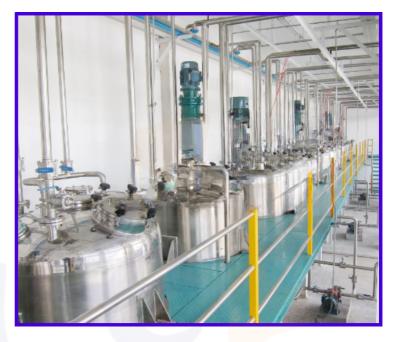

#### **OUR INFRASTRUCTURE**

We are equipped with 3 manufacturing units with total working area of 45000Sq.ft. area with high tech machineries to provide best fabrication to our valuable clients.

#### **REACTION VESSEL**

A chemical reactor is an enclosed volume in which a chemical reaction takes place.

- Vessel type
- Volume range
- MOC grade
- Limpet coil & Jacketed
- 20LTR. to 30KL
- S.S.316L, S.S.304L & I.S2062
- Pressure range - ATM pressure to 30KG/CM3
- Temperature range ATM Temp. up to 400Deg. celcius
- Design as per ASME standard and design of reaction vessel.

#### **MIXING VESSEL**

Mixing vessel are used in chemical process system to mix multiple liquid together to create new compound or product

- Volume range
- 20LTR. to 100KL
- MOC grade
- S.S.316L, S.S.304L & I.S2062
- Pressure range ATM pressure to 30KG/CM3
- Temperature range ATM Temp. upto 400Deg. celcius
- Design as per ASME standard and design of reaction vessel.

#### **STORAGE VESSEL**

Storage vessels are big containers, often cylindrical & Cuboidal that are designed to hold large quantity of liquids or gases.

- Vessel type Vertical, Horizontal & conical shapes
- Volume range 5LTR. to 50KL
- MOC grade - S.S.316L, S.S.304L & I.S2062
- Support type Saddle, Bracket or Leg support
- Design as per ASME standard and design of reaction vessel.