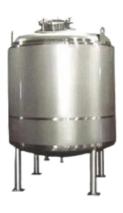

#### **STORAGE VESSEL**

Storage vessels are big containers, often cylindrical & Cuboidal that are designed to hold large quantity of liquids or gases.

- Vessel type Vertical, Horizontal & conical shapes
- Volume range 5LTR. to 50KL
- MOC grade - S.S.316L, S.S.304L & I.S2062
- Support type Saddle, Bracket or Leg support
- Design as per ASME standard and design of reaction vessel.