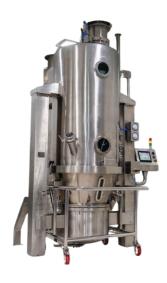

#### FLUID BED DRYER(FBD)

Fluid Bed Dryer is an machine that is use extensively in the bulk industry to reduce the moisture of powder and granular products.

- Volume range 15Kg to 300Kg
- MOC GMP & Non-GMP
- Output 50kg/hr. to 700kg/hr.
- Heating media Steam coils, diesel & LPG kits provided
- Semi automatic and fully automatic models available
- Electrical panel with complete instrumentation
- Smooth and noiseless operation achieved

| Specifications    | 24 S |
|-------------------|------|
| <u>G.E SERIES</u> |      |

| MODEL NO.   | VOLUME | MOTOR | Ουτρυτ       |
|-------------|--------|-------|--------------|
| G.E.F.D-15  | 15KG   | 5HP   | 50-80kg/hr   |
| G.E.F.D-30  | 30KG   | 7.5HP | 90-120kg/hr  |
| G.E.F.D-60  | 60KG   | 10HP  | 170-200kg/hr |
| G.E.F.D-120 | 120KG  | 15HP  | 300-330kg/hr |
| G.E.F.D-180 | 180KG  | 20HP  | 500-550kg/hr |